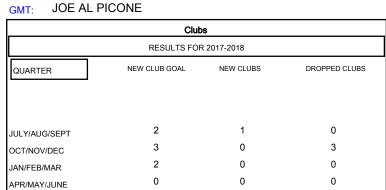

## GMT MONTHLY MEMBERSHIP PROGRESS REPORT

Multiple District 26

Results as of: 12/31/2017

LOCATION: MISSOURI

GMT CA 1



| Members               |                           |                         |                                                    |  |  |  |  |  |  |
|-----------------------|---------------------------|-------------------------|----------------------------------------------------|--|--|--|--|--|--|
| RESULTS FOR 2017-2018 |                           |                         |                                                    |  |  |  |  |  |  |
| QUARTER               | MEMBER GROWTH NET<br>GOAL | MEMBER GROWTH<br>ACTUAL | DROPPED<br>MEMBERS ACTUAL<br>(including transfers) |  |  |  |  |  |  |
| JULY/AUG/SEPT         | 88                        | 188                     | 256                                                |  |  |  |  |  |  |
| OCT/NOV/DEC           | 96