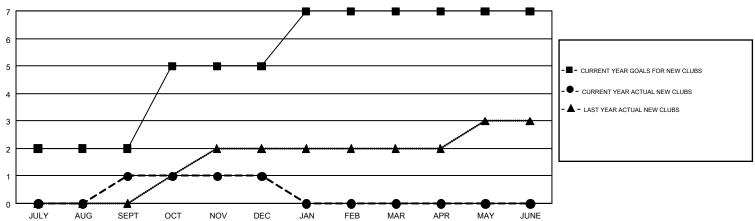

## GOALS AND ACTUAL MEMBERS CUMULATIVE

| DROPPED CLUBS: 3 |     | 124 CLUBS OF 332 ADDED 1 OR MORE<br>NEW MEMBERS | GENDER DISTRIBUTION                |                |       |
|------------------|-----|-------------------------------------------------|------------------------------------|----------------|-------|
|                  |     |                                                 | MALE                               | 6,534 (74.16%) |       |
|                  |     |                                                 | FEMALE                             | 2,277 (25.84%) |       |
| DROPPED MEMBERS  |     |                                                 |                                    |                |       |
| DECEASED         | 60  | CLICK HERE FOR CUMULATIVE  MEMBERSHIP DATA      | TOTAL FAMILY UNIT MEMBERS          |                | 1,509 |
| CLUB CANCELLED   | 12  |                                                 |                                    |                |       |
| OTHER            | 511 |                                                 | FAMILY MEMBERS PAYING HALF<br>DUES |                | 774   |
| TOTAL            | 583 |                                                 |                                    |                |       |

## GMT MONTHLY MEMBERSHIP PROGRESS REPORT

Multiple District 26

Results as of: 12/31/2017

LOCATION: MISSOURI

GMT CA 1

| Members               |                           |                         |                                                    |  |  |  |  |  |  |
|-----------------------|---------------------------|-------------------------|----------------------------------------------------|--|--|--|--|--|--|
| RESULTS FOR 2017-2018 |                           |                         |                                                    |  |  |  |  |  |  |
| QUARTER               | MEMBER GROWTH NET<br>GOAL | MEMBER GROWTH<br>ACTUAL | DROPPED<br>MEMBERS ACTUAL<br>(including transfers) |  |  |  |  |  |  |
| JULY/AUG/SEPT         | 88                        | 188                     | 256                                                |  |  |  |  |  |  |
| OCT/NOV/DEC           | 96                        | 197                     | 327                                                |  |  |  |  |  |  |
| JAN/FEB/MAR           | 106                       | 0                       | 0                                                  |  |  |  |  |  |  |
| APR/MAY/JUNE          | 21                        | 0                       | 0                                                  |  |  |  |  |  |  |